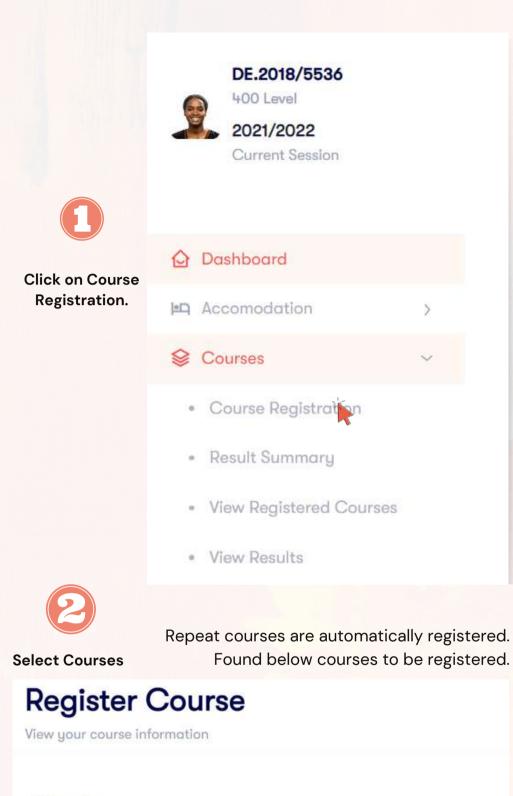

## **A**.COURSE REGISTRATION

"Only Students who have paid stipulated sessional school fees are eligible to carryout course

[optional] To register borrowed course(s), search for the borrowed course(s) and select course for the applicable department.

## **B. View Registered Courses**

**Click on "Printable View"** to print your registered courses

Course registration cards of your registered courses is shown as below when you click on "Course Registration Report" under Courses.