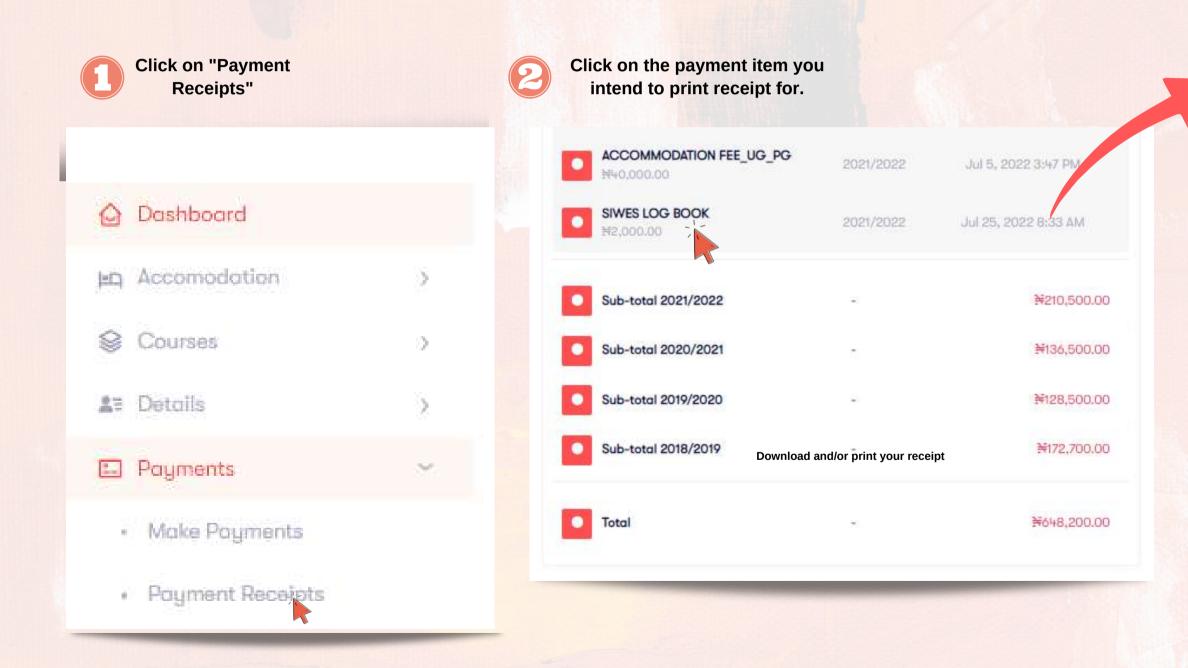

# A. Make Payment

| Paym       | ents                                          |           |                |         |                              |
|------------|-----------------------------------------------|-----------|----------------|---------|------------------------------|
| asily make | school payments                               |           |                |         |                              |
| Payments   | Transactions History                          |           |                |         |                              |
| ~          | Poyment Title                                 | Session   | Invoice No     | Status  | Date                         |
| •          | Accommodation Fee_UG_PG<br>N=+0.000.00   null | 2021/2022 | 20220425112629 | Success | April 25th 2022, 11:42:36 am |
|            | Hostel Booking<br>H750.00   null              | 2021/2022 | 20220424091723 | Success | April 24th 2022, 9:31:37 pm  |

## **B.** Payment Receipt

| student Name            |                 | Date:       | Mon Jul 25 2022 |
|-------------------------|-----------------|-------------|-----------------|
| UKANAKUMO, AMAKA FAVOUR |                 | Session:    | 2021/2022       |
| Mat.No<br>DE.2018/5536  | STUDENT RECEIPT | Receipt No: | 20220725083017  |

101

| DESCRIPTION                              | AMOUNT                                |
|------------------------------------------|---------------------------------------|
| SIWES LOG BOOK                           | 2000                                  |
| TOTAL AMOUNT                             | 2,000.00                              |
| Received from<br>UKANAKUMO, AMAKA FAVOUR | The sum of<br>TWO THOUSAND NAIRA ONLY |
| OF<br>FACULTY OF BASIC MEDICAL SCIENCES  | Being paid as<br>SIWES LOG BOOK       |
| DEPARTMENT OF HUMAN PHYSIOLOGY           |                                       |
| Cashier stamp and                        | d signature                           |
|                                          |                                       |
|                                          | Print Receipt Download Receipt        |
|                                          |                                       |