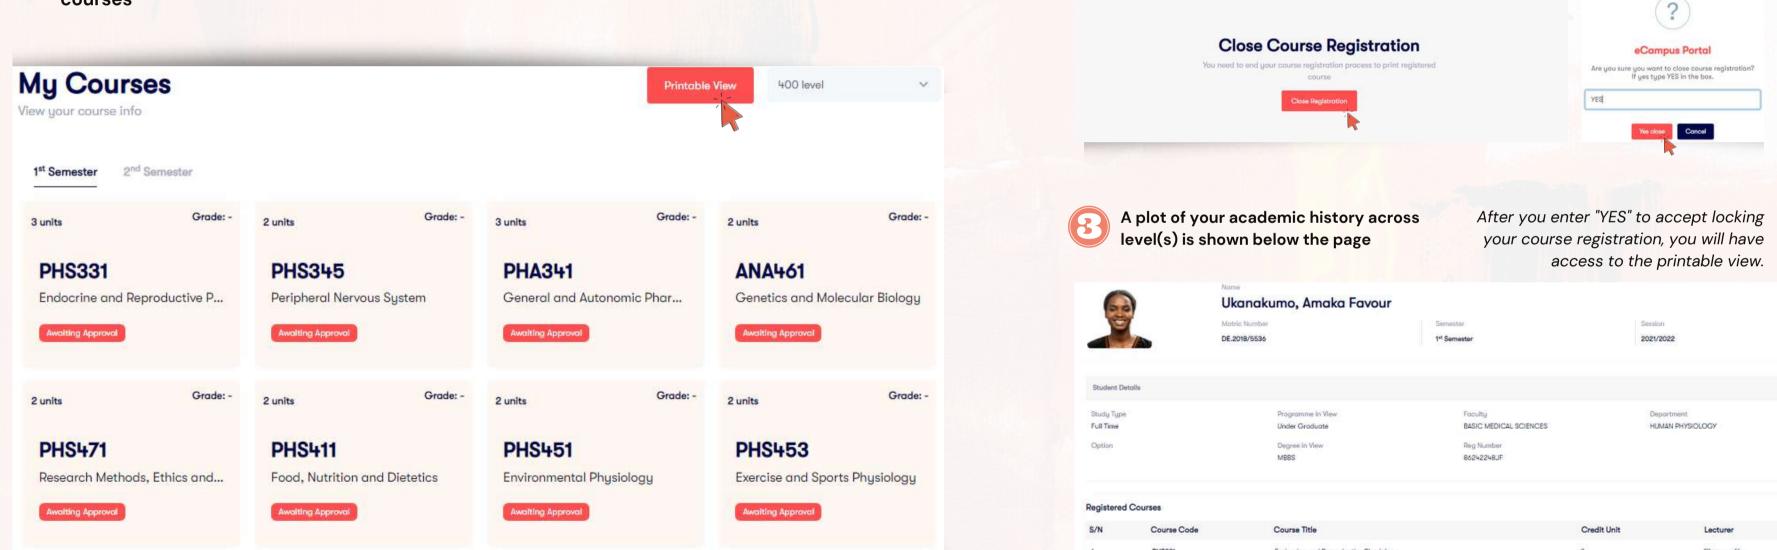

## **C. LECTURER RATING**

Empathy, etc.

 $(\mathbf{R})$ 

Make any optional "Submit rating".

### Click "Course Registration" **Report**" then on on "Rate Lecturer" for applicable course card.

At the end of every semester, after result approval, you will be able to rate your course lecturers based on certain indices.

| Course Title                                                                                            | Course code                            |            |    |
|---------------------------------------------------------------------------------------------------------|----------------------------------------|------------|----|
| Research Methods, Ethics and Biostatistics                                                              | PHS471                                 |            |    |
| To rate a lecturer for this course, simply answer th option                                             | ne following question by select        | ing yes or | no |
| Attendance<br>Amet minim mallit nan deserunt ullamco est sit aliqua dalar do a                          | met sint.                              | Ves Yes    | No |
| Lessan Delivery<br>Amet minim mollit nan deserunt ullamca est sit aliqua dolor do a<br>enim velit malli | met sint. Velit officia consequat duis | Ves        | No |
| Additional comment (Optional)                                                                           |                                        |            |    |
| Type a message                                                                                          |                                        |            |    |
|                                                                                                         |                                        |            | 7  |
|                                                                                                         |                                        |            |    |
| Cancel                                                                                                  | Submit rating                          |            |    |