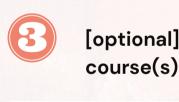

## **B. View Registered Courses**

**Click on "Printable View"** to print your registered courses

Course registration cards of your registered courses is shown as below when you click on "Course Registration Report" under Courses.

2

Click on "Close Course Registration"

In order to gain access to print your registered courses, you have to lock your course registration. This ensures no further update(s) is carried out.

|             | Name<br>Ukanakumo, Amaka Favo  | ur                       |             |                     |
|-------------|--------------------------------|--------------------------|-------------|---------------------|
|             | Matric Number                  | Sentester                | Sessio      | in .                |
|             | DE.2018/5536                   | 1 <sup>st</sup> Semester | 2021/       | 2022                |
|             |                                |                          |             |                     |
|             |                                |                          |             |                     |
|             | Programme in View              | Foculty                  | Dep         | portment            |
|             | Under Graduate                 | BASIC MEDICAL SCIENCES   | HU          | MAN PHYSIOLOGY      |
|             | Degree in View                 | Reg Number               |             |                     |
|             | MBBS                           | 86242248JF               |             |                     |
|             |                                |                          |             |                     |
| 05          |                                |                          |             | 1000 C              |
| Course Code | Course Title                   |                          | Credit Unit | Lecturer            |
| PHS331      | Endocrine and Reproductive Phy | siology                  | 3           | Okpara, elile       |
| PHS345      | Peripheral Nervous System      |                          | 2           | Korubo-owiye, tonye |
|             |                                |                          |             |                     |

### Click "Course Registration" **Report**" then on on "Rate Lecturer" for applicable course card.

At the end of every semester, after result approval, you will be able to rate your course lecturers based on certain indices.