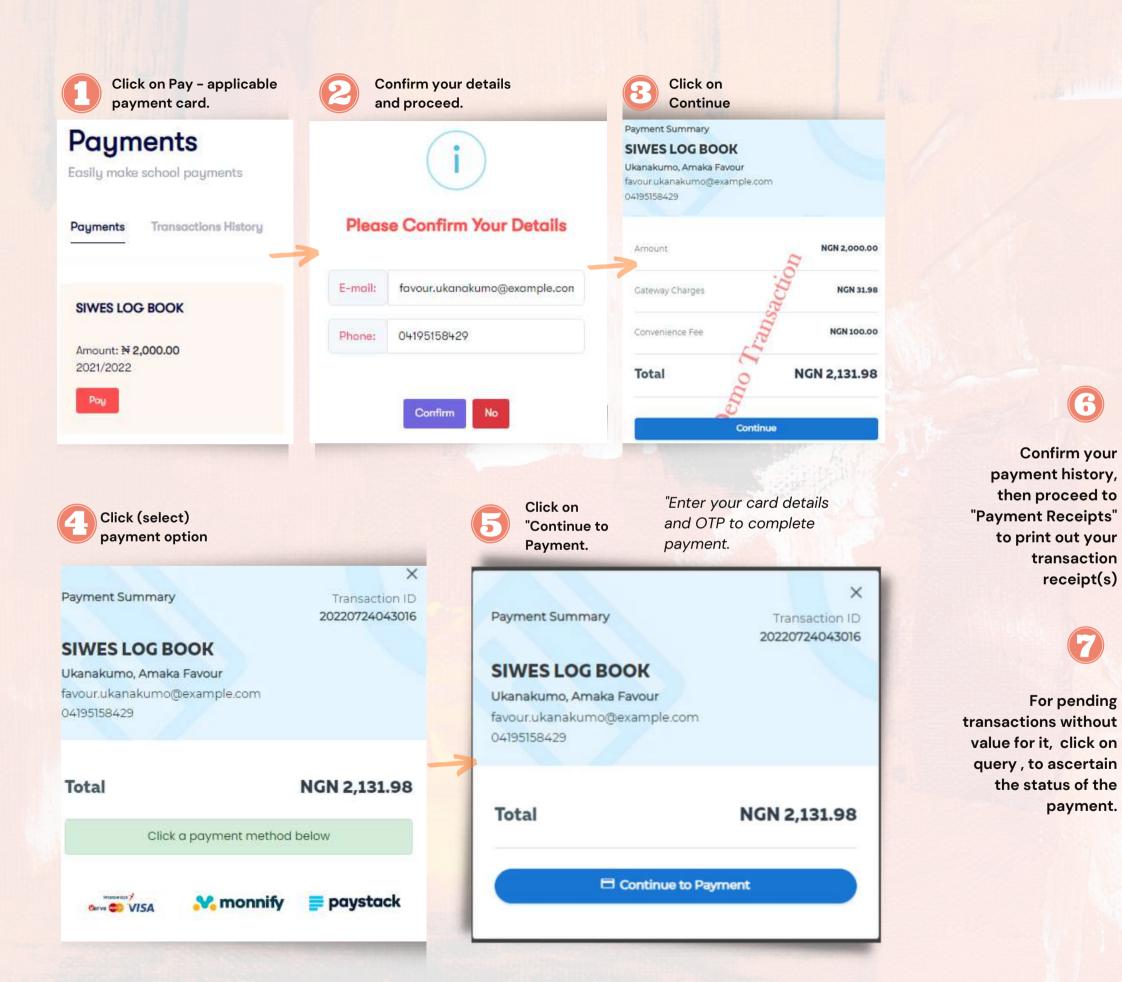

Easily R Poym **Confirm your** 

7

# A. Make Payment

| Paym       | ents                                          |           |                |         |                              |
|------------|-----------------------------------------------|-----------|----------------|---------|------------------------------|
| asily make | school payments                               |           |                |         |                              |
| Payments   | Transactions History                          |           |                |         |                              |
| ~          | Poyment Title                                 | Session   | Invoice No     | Status  | Date                         |
| •          | Accommodation Fee_UG_PG<br>N=+0.000.00   null | 2021/2022 | 20220425112629 | Success | April 25th 2022, 11:42:36 am |
|            | Hostel Booking<br>H750.00   null              | 2021/2022 | 20220424091723 | Success | April 24th 2022, 9:31:37 pm  |

## **B.** Payment Receipt

| student Name            |                 | Date:       | Mon Jul 25 2022 |
|-------------------------|-----------------|-------------|-----------------|
| UKANAKUMO, AMAKA FAVOUR |                 | Session:    | 2021/2022       |
| Mat.No<br>DE.2018/5536  | STUDENT RECEIPT | Receipt No: | 20220725083017  |

101

| DESCRIPTION                              | AMOUNT                                |
|------------------------------------------|---------------------------------------|
| SIWES LOG BOOK                           | 2000                                  |
| TOTAL AMOUNT                             | 2,000.00                              |
| Received from<br>UKANAKUMO, AMAKA FAVOUR | The sum of<br>TWO THOUSAND NAIRA ONLY |
| OF<br>FACULTY OF BASIC MEDICAL SCIENCES  | Being paid as<br>SIWES LOG BOOK       |
| DEPARTMENT OF HUMAN PHYSIOLOGY           |                                       |
| Cashier stamp and                        | d signature                           |
|                                          |                                       |
|                                          | Print Receipt Download Receipt        |
|                                          |                                       |