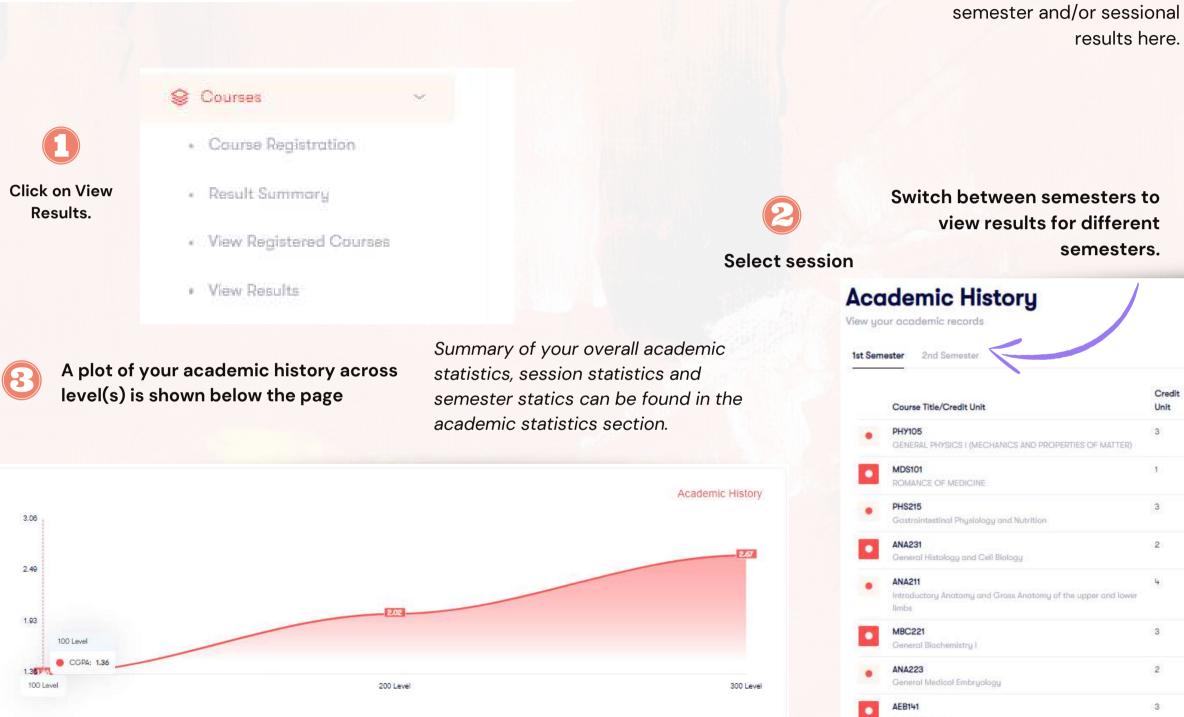

### Academic History

## A. View Result

#### ademic History

our academic records

nester 2nd Semester

Course Title/Credit Unit

#### PHY105

GENERAL PHYSICS I (MECHANICS AND PROPERTIE

MDS101

ROMANCE OF MEDICINE

PHS215

Gastrointestinal Physiology and Nutrition

ANA231

General Histology and Cell Biology

#### ANA211

Introductory Anatomy and Gross Anatomy of the limbs.

#### MBC221

General Biochemistry I

ANA223

General Medical Embryology

AEB141

Animal Biology I

|                   | Credit<br>Unit | Grade | Grade<br>Point | Status   |                      |                        |  |
|-------------------|----------------|-------|----------------|----------|----------------------|------------------------|--|
| TIES OF MATTER)   | 3              | C     | <b>9</b>       | Approved |                      |                        |  |
|                   | 1              | С     | 3              | Approved |                      |                        |  |
|                   | 3              |       | ۵              | Approved | 24                   | 57                     |  |
|                   | 2              | ٥     | 4              | Approved | GPA<br>2.38          | CGPA<br><b>1.84</b>    |  |
| e upper and lower | 4              | C     | 12             | Approved | Session<br>2019/2020 | Level 200              |  |
|                   | 3              | C     | 9              | Approved |                      | Print Semester Result  |  |
|                   | 2              | 0     | В              | Approved |                      | Print Sessional Result |  |
|                   | 3              | ٥     | 6              | Approved |                      |                        |  |
|                   |                |       |                |          |                      |                        |  |