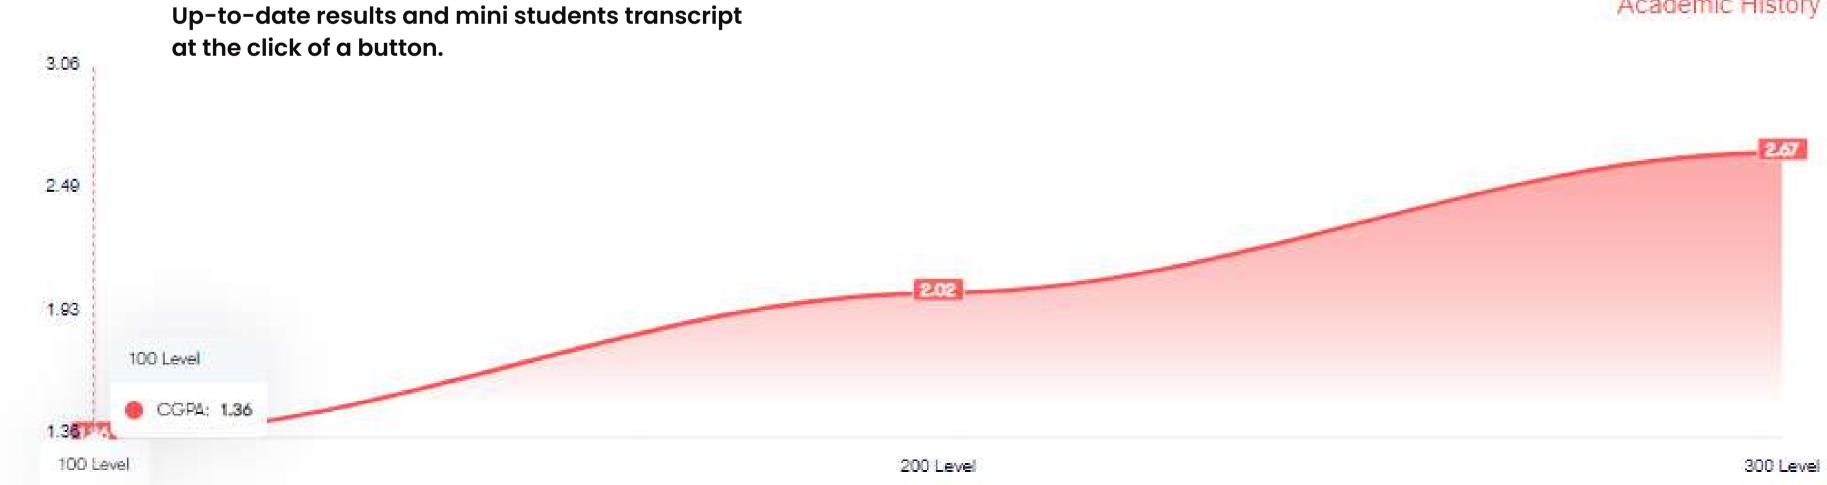

### Results

Up to date results and mini students transcript at a click of a button.

#### ademic History

our academic records

nester 2nd Semester

Course Title/Credit Unit

### Academic History

| ACA                    | DEMIC STATISTICS |
|------------------------|------------------|
| Foculty                | Department       |
| BASIC MEDICAL SCIENCES | HUMAN PHYSIOLOGY |
| Study Mode             | Current Level    |
| Full Time              | 400 Level        |
| Current CGPA           | Highest GPA      |
| 2.81                   | 4.89             |
| SES                    | SSION STATISTICS |
| Total Credit Unit      | Grade Point      |
| 24                     | 57               |
| GPA                    | CGPA             |
| 2.38                   | 1.84             |
| Session                | Level            |
| 2019/2020              | 200              |
|                        |                  |
|                        |                  |
| Print                  | Semester Result  |
| Print                  | Sessional Result |
|                        |                  |